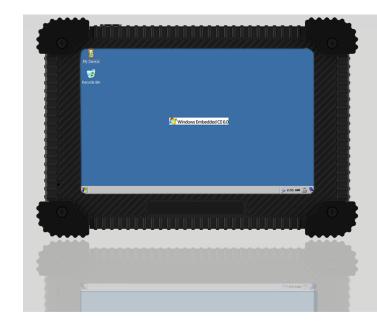

### 5" Mobile Data Terminal with ARM9 800MHz

#### Introduction

T2 is a simple all-in-one 5" mobile data terminal with touchscreen, with a compact design for commercial vehicles. With an 800 MHz ARM9 CPU Core processor. The system is using easily GPS&3G communications.