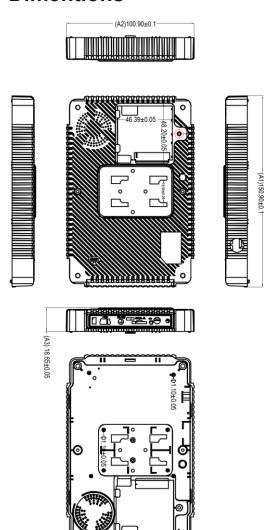

| Internal                                            |  |
| Physical Characteristics    |                                                     |  |
| Size                        | 215*145*30mm                                        |  |
| Weight                      | 1 kg                                                |  |
| Environment                 |                                                     |  |
| Main Power                  | 6~32V                                               |  |
| Battery                     | 900mA Lithium battery                               |  |
| Operating Temperature       | -20°C to +80°C                                      |  |
| Humidity                    | 5% - 90%                                            |  |

# **Dimentions**