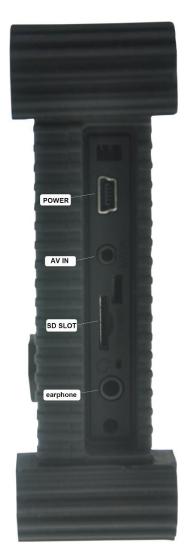

## **Specifications**

| Processor & Operating System |                                         |  |
|------------------------------|-----------------------------------------|--|
| CPU                          | ARM Cortex-A9 Core 800MHz, MSB2531A     |  |
| Operating System             | WinCE 6.0                               |  |
| Memory                       |                                         |  |
| DDR3                         | 128MB up to 512MB                       |  |
| Nand Flash                   | 4GB                                     |  |
| Display                      |                                         |  |
|                              | 5" TFT LCD with 800x480 WVGA            |  |
|                              | LED backlight, wide type                |  |
|                              | 350 nits                                |  |
| Keypad & Buttons             |                                         |  |
|                              | 1 power key (support external keyboard) |  |
| Interface ports              |                                         |  |
| RS232 serial ports           | 2                                       |  |
| CVBS                         | 1                                       |  |
| USB port                     | 1 x 2.0 USB OTG                         |  |

| Accessible Expansion Slots  |                                                     |  |
|-----------------------------|-----------------------------------------------------|--|
| Internal/External SD socket | 1 x Micro SD and 1 x External SD, support up to 32G |  |
| Internal SIM card           | GSM communication                                   |  |
| I/O port                    |                                                     |  |
|                             | Digital input x 2 line                              |  |
| Audio                       |                                                     |  |
| Speaker                     | 1W 8ohm                                             |  |
|                             | EAR & MIC                                           |  |
| GPS                         |                                                     |  |
|                             | u-blox GPS module                                   |  |
|                             | 56 channels                                         |  |
|                             | Sensitivity -163 dBm                                |  |
| GSM/GPRS                    |                                                     |  |
|                             | QUECTEL GC65, 6-bands                               |  |
|                             | Sensitivity -106 dBm                                |  |
| Antenna                     |                                                     |  |
| GPS Antenna                 | Internal / External(optional)                       |  |
| GSM Antenna                 | Internal                                            |  |
| Physical Characteristics    |                                                     |  |
| Size                        | 215*145*30mm                                        |  |
| Weight                      | 1 kg                                                |  |
| Environment                 |                                                     |  |
| Main Power                  | 6~32V                                               |  |
| Battery                     | 900mA Lithium battery                               |  |
| Operating Temperature       | -20°C to +80°C                                      |  |
| Humidity                    | 5% - 90%                                            |  |