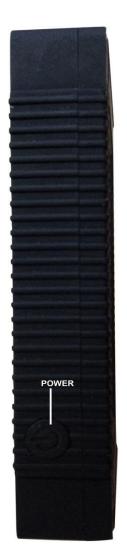

## **Specifications**

| Processor & Operating System |                                         |  |
|------------------------------|-----------------------------------------|--|
| CPU                          | ARM Cortex-A9 Core 800MHz, MSB2531A     |  |
| Operating System             | WinCE 6.0                               |  |
| Memory                       |                                         |  |
| DDR3                         | 128MB up to 512MB                       |  |
| Nand Flash                   | 4GB                                     |  |
| Display                      |                                         |  |
|                              | 5" TFT LCD with 800x480 WVGA            |  |
|                              | LED backlight, wide type                |  |
|                              | 350 nits                                |  |
| Keypad & Buttons             |                                         |  |
|                              | 1 power key (support external keyboard) |  |
| Interface ports              |                                         |  |
| RS232 serial ports           | 2                                       |  |
| CVBS                         | 1                                       |  |
| USB port                     | 1 x 2.0 USB OTG                         |  |